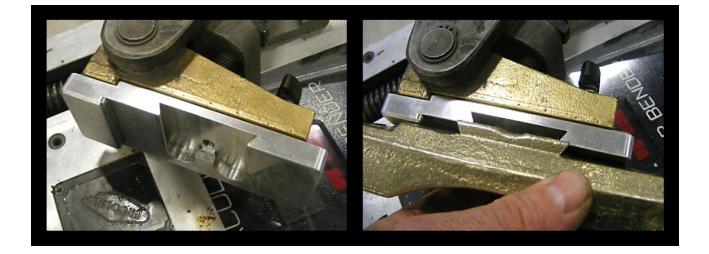

## Product Highlights Adapting to Change

What do you do when you have counterbending dies with both versions of mounting? Simple, you contact your local dealer or sales representative and ask them to get the new **CBADP**, counterbending die adaptor plate. This high quality, machined, aluminum bracket enables users to quickly interchange between both mounting styles of counter bending dies.

Yes, Ercolina<sup>®</sup> is changing the mount of all counter bending dies to the drop-in, dovetail mount. This change will not happen overnight and the **CBADP** bracket is the solution. Just another example of Ercolina<sup>®</sup> ingenuity at work.