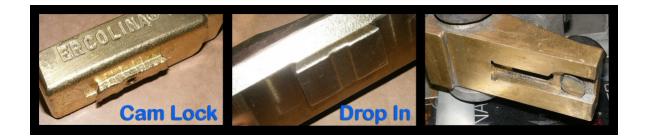

## Product Highlights Adapting to Change

What do you do when you have counterbending dies with both versions of mounting? Simple, you contact your local dealer or sales representative and ask them to get the new **CBADP**, counterbending die adaptor plate. This high quality, machined, aluminum bracket enables users to quickly interchange between both mounting styles of counter bending dies.

Yes, Ercolina<sup>®</sup> is changing the mount of all counter bending dies to the drop-in, dovetail mount. This change will not happen overnight and the **CBADP** bracket is the solution. Just another example of Ercolina<sup>®</sup> ingenuity at work.